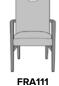

Model: FRA111 23W 26D 38.5H 19SW 19SD 19.5SH 26AH

Durable Finish Kwalu's solid surface (1/6" thick) proprietary finish doesn't have any of the drawbacks of wood. The frames are moisture impervious, graffiti-resistant, easy to clean and maintenance-free.

## Statement of Line

23W 26D 38.5H 26AH

23W 26D 38.5H 26AH