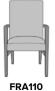

sters are available but only on the front legs.



Model: FRA111 23W 26D 38.5H 19SW 19SD 19.5SH 26AH



Durable Finish Kwalu's solid surface (1/6" thick) proprietary finish doesn't have any of the drawbacks of wood. The frames are moisture impervious, graffiti-resistant, easy to clean and maintenance-free.



Steel Reinforced Our patented steelreinforced joint system uses over 20 pieces of steel in most Kwalu chairs. Stop ongoing and costly furniture replacement.



Optional Casters Optional casters available on front legs only.



**Optional Handgrip** Available with or without optional chrome handgrip.



**10 Year Warranty** We offer a 10 Year Performance Warranty on both construction and finish, so the product is guaranteed to stay looking like new for 10 years.

## Statement of Line



23W 26D 38.5H 26AH



23W 26D 38.5H 26AH