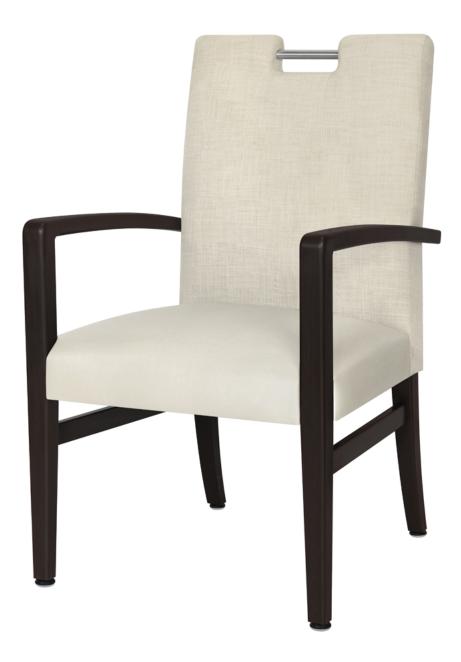

## frassino Dining

Create an elegant setting for fine dining with the Frassino Dining chair by Kwalu. The plush seat features a concealed cleanout and is removable for easy cleaning. It is available with or without optional chrome handgrip. Optional casters are available but only on the front legs.

Model: FRA111 23W 26D 38.5H 19SW 19SD 19.5SH 26AH

Durable Finish Kwalu's solid surface (1/6" thick) proprietary finish doesn't have any of the drawbacks of wood. The frames are moisture impervious, graffiti-resistant, easy to clean and maintenance-free.