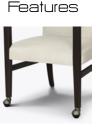

## frassino Dining

Create an elegant setting for fine dining with the Frassino Dining chair by Kwalu. The plush seat features a concealed cleanout and is removable for easy cleaning. It is available with or without optional chrome handgrip. Optional casters are available but only on the front legs.

Steel Reinforced Our patented steelreinforced joint system uses over 20 pieces of steel in most Kwalu chairs. Stop ongoing and costly furniture replacement.

Optional Casters Optional casters available on front legs only.