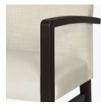

Steel Reinforced Our patented steelreinforced joint system uses over 20 pieces of steel in most Kwalu chairs. Stop ongoing and costly furniture replacement.

Optional Casters Optional casters available on front legs only.